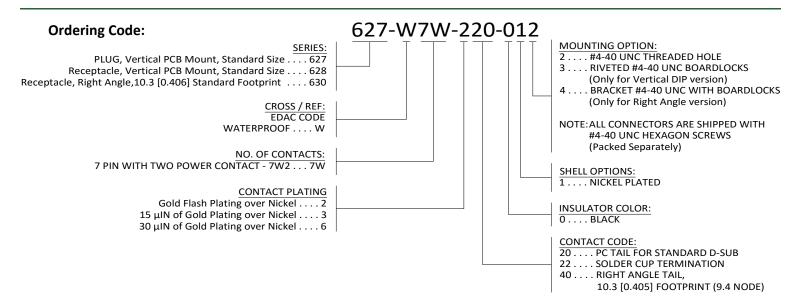

## SERIES 627/628 (7W) WATERPROOF D-SUB

Plug and Receptacle, 7W Power Combination

- .109"(2.77mm) Contact Spacing x .112"(2.82mm) Row Spacing
- Plug and Receptacle in 5 Contact Pin Sizes and 2 Power Contact Pin Sizes (7W)
- Pin Contact Mating Design with P.C. Tail Termination in Right Angle,
  Straight or Solder Cup Termination
- Plug Shell Indents Provide Grounding and Additional Mating Retention
  - **Grounding Feature include Two Prong Boardlock for Exceptional Retention to P.C. Board**
- Mounting Options for Panel Mount or Connector Mating include Threaded Inserts or Threaded Standoffs
- D-Shaped Connector Mating Outline provides Polarization
- Degree of Protection: IP67 as per IEC60529