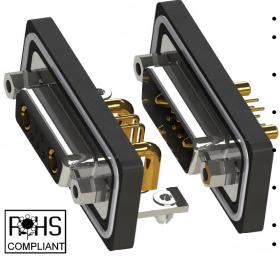

## SERIES 627/628 (7W) WATERPROOF D-SUB

Plug and Receptacle, 7W Power Combination

- .109"(2.77mm) Contact Spacing x .112"(2.82mm) Row Spacing
- Plug and Receptacle in 5 Contact Pin Sizes and 2 Power Contact Pin Sizes (7W)
- Pin Contact Mating Design with P.C. Tail Termination in Right Angle,
  Straight or Solder Cup Termination
- Plug Shell Indents Provide Grounding and Additional Mating Retention
  - **Grounding Feature include Two Prong Boardlock for Exceptional Retention to P.C. Board**
- Mounting Options for Panel Mount or Connector Mating include Threaded Inserts or Threaded Standoffs
- D-Shaped Connector Mating Outline provides Polarization
- Degree of Protection: IP67 as per IEC60529