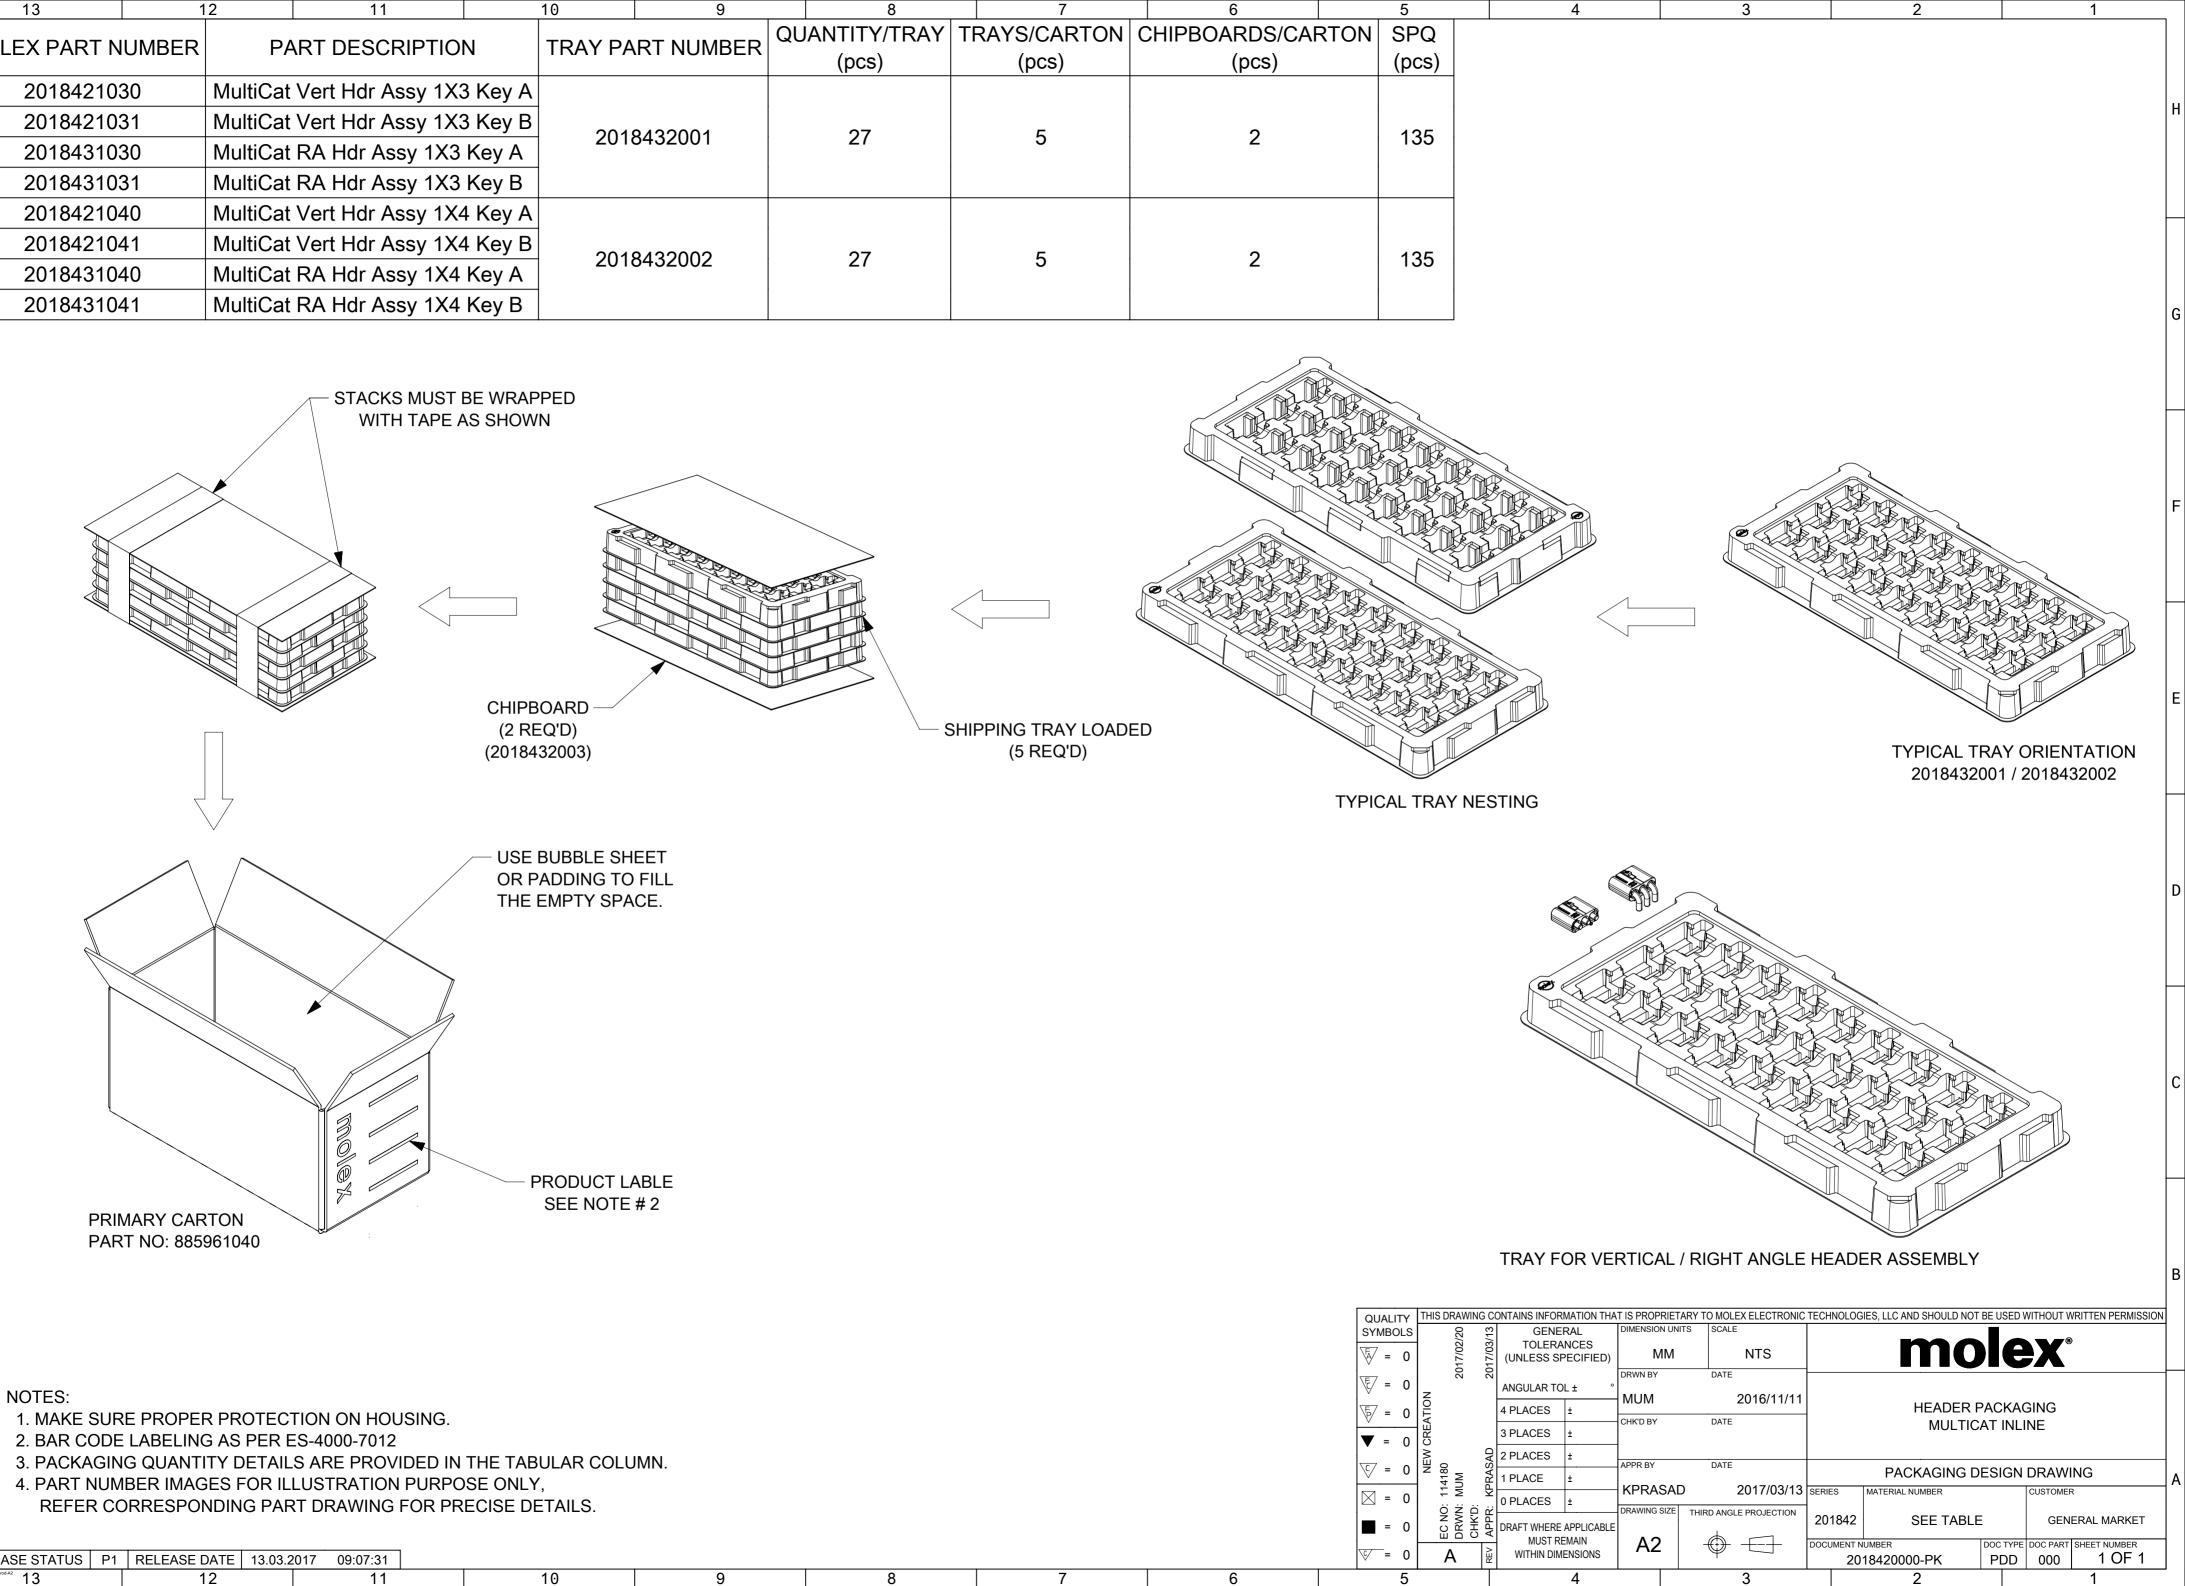

|   | 13           | 1  | 2        | 11                |         | 10            | 9         | 8                      | 7            |  |
|---|--------------|----|----------|-------------------|---------|---------------|-----------|------------------------|--------------|--|
|   | MOLEX PART N |    | D۵       | RT DESCRIPTIO     | N       | ΤΡΔΥΡΔ        | RT NUMBER | QUANTITY/TRAY<br>(pcs) | TRAYS/CARTON |  |
|   |              |    | 17       |                   | N       |               |           | (pcs)                  | (pcs)        |  |
|   | 201842103    | 30 | MultiCat | Vert Hdr Assy 1X3 | 3 Key A |               |           |                        | 5            |  |
| н | 201842103    | 31 | MultiCat | Vert Hdr Assy 1X3 | B Key B | 2019          | 3432001   | 27                     |              |  |
|   | 201843103    | 30 | MultiCat | RA Hdr Assy 1X3   | Key A   | 2010          | 0432001   | 21                     | 5            |  |
|   | 201843103    | 31 | MultiCat | RA Hdr Assy 1X3   | Key B   |               |           |                        |              |  |
|   | 201842104    | 40 | MultiCat | Vert Hdr Assy 1X4 | I Key A |               |           |                        |              |  |
|   | 201842104    | 41 | MultiCat | Vert Hdr Assy 1X4 | I Key B | 2019          | 2422002   | 77                     |              |  |
|   | 201843104    | 40 | MultiCat | RA Hdr Assy 1X4   | Key A   | 2018432002 27 | 5         |                        |              |  |
| G | 201843104    | 41 | MultiCat | RA Hdr Assy 1X4   | Key B   |               |           |                        |              |  |